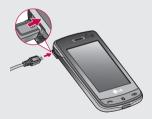

# Getting to know your phone

| Power key                                        |      |
|--------------------------------------------------|------|
| Turns the phone on/off.                          |      |
| Earpiece                                         |      |
| Proximity Sensor                                 |      |
| Inner camera                                     |      |
| End key                                          |      |
| Rejects a call.                                  |      |
| Press once to return to the home screen.         |      |
| Multi-tasking key                                |      |
| Send key                                         | 🕒 LG |
| Dials a phone number and answers incoming calls. |      |
| Pattory ralazco hutton                           |      |

WARNING: Putting a heavy object on the phone or sitting on it can damage its LCD and touch screen functionality. Do not cover the protection film on proximity sensor of LCD. It can be caused the malfunction of sensor.

#### Handsfree or Stereo earphone connector/ Charger, Data cable (USB cable)

**TIP:** Before connecting the USB cable, wait until the phone has powered up and has registered on the network.

#### - Volume keys

- When the screen is idle: key tone volume.
- During a call: earpiece volume.
- When playing a track: controls volume continuously.

#### Camera key

• Go to the camera menu directly by pressing and holding the key.